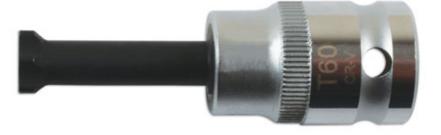

## Long Series Star Socket Bit 1/2"D T60

A long series Star\* 1/2"D socket bit designed for the BMW ZMS engines (4.0L and 4.4L V8) fitted with a dual mass flywheel where the mounting bolts are off centre to their access points.

## **Additional Information**

Applications include: BMW 1, 2, 3, 5 Series (from 2014); 4, 7 Series (from 2015); X1, X3, X4 Series (from 2014); MINI Clubman (from • 2014); Hatch (from 2015) and Convertible (from 2016).

LASER Kamasa Gunson Connect

- Engine codes B37, B38, B47 and B48 (1.2, 1.5 and 2.0L).
- Equivalent to OEM 11 4 180.
- The reduced shank diameter of the tool allows the socket to line up with the bolts.
- · Overall length: 75mm.