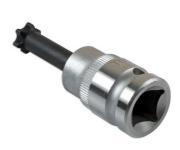

## Long Series Star Socket Bit 1/2"D T60

A long series Star\* 1/2"D socket bit designed for the BMW ZMS engines (4.0L and 4.4L V8) fitted with a dual mass flywheel where the mounting bolts are off centre to their access points.

## **Additional Information**

Applications include: BMW 1, 2, 3, 5 Series (from 2014); 4, 7 Series (from 2015); X1, X3, X4 Series (from 2014); MINI Clubman (from • 2014); Hatch (from 2015) and Convertible (from 2016).

LASER Kamasa Gunson Connect

- Engine codes B37, B38, B47 and B48 (1.2, 1.5 and 2.0L).
- Equivalent to OEM 11 4 180.
- The reduced shank diameter of the tool allows the socket to line up with the bolts.
- · Overall length: 75mm.